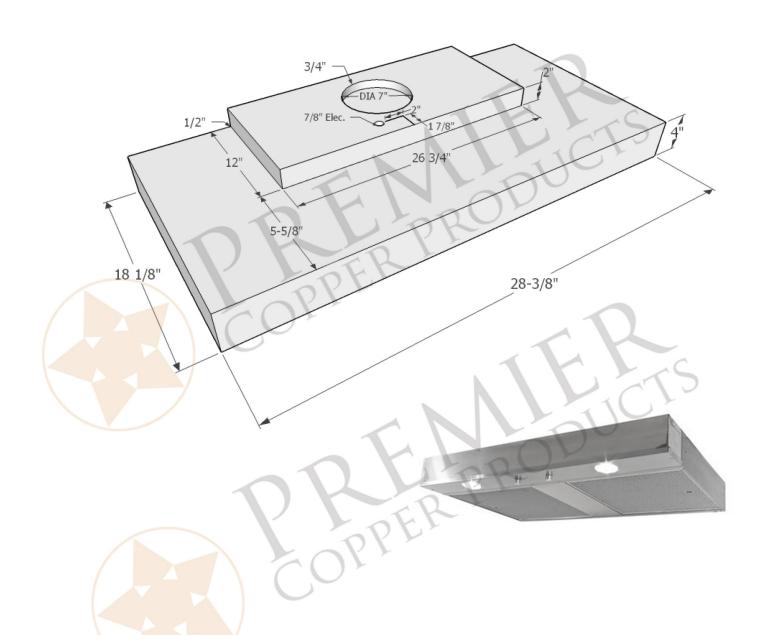

## MODEL NUMBER: HV-UC30217Z-C2030BP

- \* Description: Hand Hammered Zinc Under Cabinet Range Hood with 735 CFM Screen Filters
- \* Outer Dimensions: 29.75" X 21" X 7.5"
- \* Top Dimensions: 29.75" X 12"

  \* Bottom Dimensions: 29.75" X 21"
- \* Bottom Opening Dimensions: 28.75" x 18.5"
- \* Finish: Zinc
- \* Skirt Height: 6.5"
- \* Top Opening: 21" x 9"

## MODEL NUMBER: HV-UC30217Z-C2030BP

- \* Description: Hand Hammered Zinc Under Cabinet Range Hood with 735 CFM Screen Filters
- \* Insert Model: C2030BP
- \* Insert Description: 735 CFM, 1.5 4.6 Sones, Variable Controls, Dual Centrifugal Blowers, Aluminum Mesh Filters
- \* Insert Duct: Single 7" Round Vent Opening
- \* Insert Lighting: Two Dimmable LED Lights Included
- \* Insert Finish: Stainless Steel