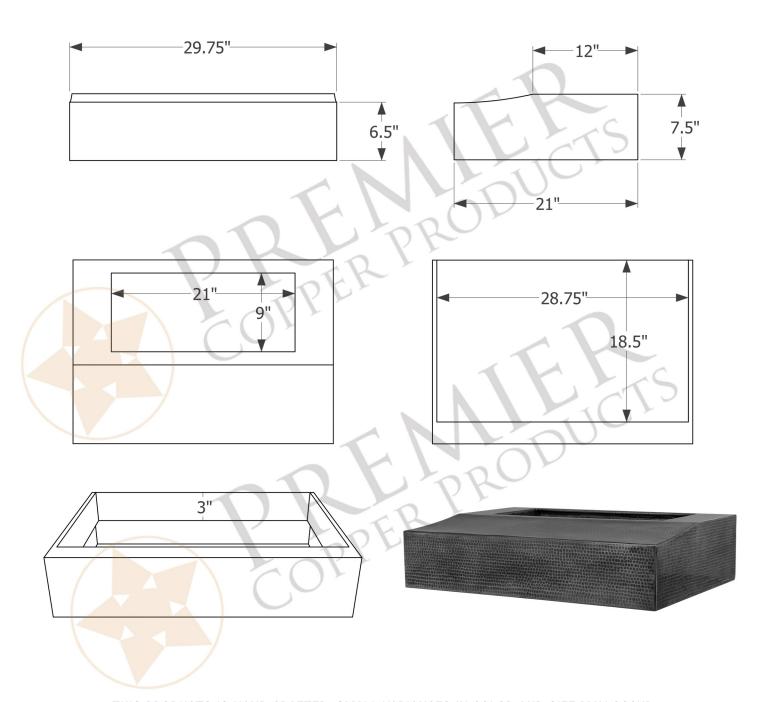

## MODEL NUMBER: HV-UC30217Z-C2030BP

- \* Description: Hand Hammered Zinc Under Cabinet Range Hood with 735 CFM Screen Filters
- \* Outer Dimensions: 29.75" X 21" X 7.5"
- \* Top Dimensions: 29.75" X 12"

  \* Bottom Dimensions: 29.75" X 21"
- \* Bottom Opening Dimensions: 28.75" x 18.5"
- \* Finish: Zinc
- \* Skirt Height: 6.5"
- \* Top Opening: 21" x 9"

## MODEL NUMBER: HV-UC30217Z-C2030BP

- \* Description: Hand Hammered Zinc Under Cabinet Range Hood with 735 CFM Screen Filters
- \* Insert Model: C2030BP
- \* Insert Description: 735 CFM, 1.5 4.6 Sones, Variable Controls, Dual Centrifugal Blowers, Aluminum Mesh Filters
- \* Insert Duct: Single 7" Round Vent Opening
- \* Insert Lighting: Two Dimmable LED Lights Included
- \* Insert Finish: Stainless Steel