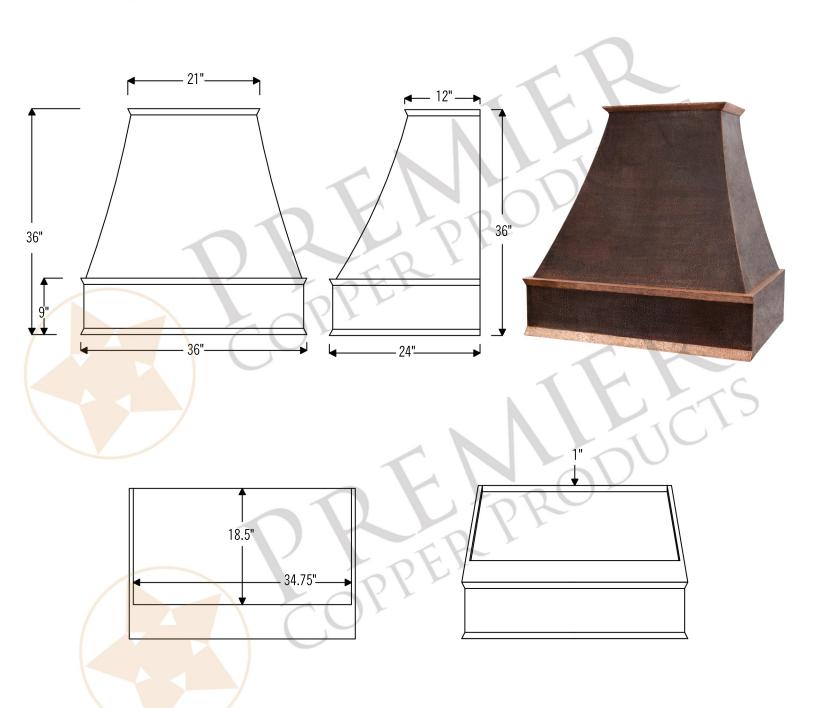

## MODEL NUMBER: HV-EUROTERRA36-C2036BPSB

DESCRIPTION: 36" Terra Firma Copper Wall Mounted EuroTerra Range Hood with 735 CFM Slim Baffle Filters

OUTER DIMENSION: 36" x 24" x 36"

TOP DIMENSION: 21" x 12" BOTTOM DIMENSION: 36" x 24" BOTTOM OPENING: 34.75" x 18.5"