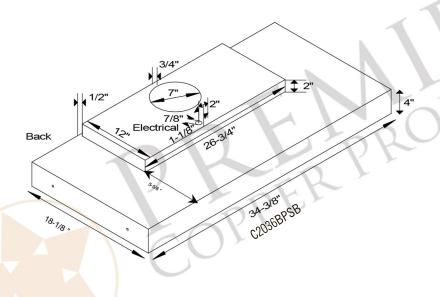

## MODEL NUMBER: HV-EUROTERRA36-C2036BPSB

DESCRIPTION: 36" Terra Firma Copper Wall Mounted EuroTerra Range Hood with 735 CFM Slim Baffle Filters

OUTER DIMENSION: 36" x 24" x 36"

TOP DIMENSION: 21" x 12" BOTTOM DIMENSION: 36" x 24" BOTTOM OPENING: 34.75" x 18.5"

FINISH: Living Copper / Oil Rubbed Bronze

TEXTURE: Terra Firma





## MODEL NUMBER: HV-EUROTERRA36-C2036BPSB

Description: 36" Terra Firma Copper Wall Mounted EuroTerra Range Hood with 735 CFM Slim Baffle Filters

Insert Model Number: C2036BPSB

Insert Description: 735 CFM, 1.5 -4.6 Sones, Variable Controls

Insert Duct: Single 7" Round Vent Opening

Insert Lighting: Front Panel LED Lighting Included

Filter: Slim Baffle Filters
Insert Finish: Stainless Steel



## POWERED LINER SPECIFICATIONS





3/4" Flange for perfect fit.