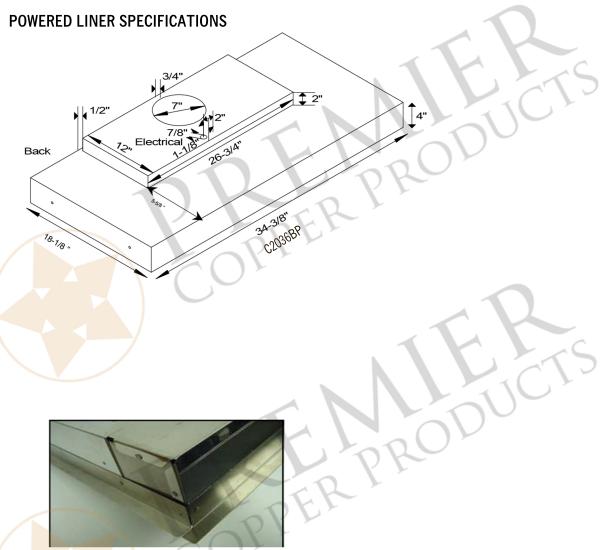

## MODEL NUMBER: HV-WGSM36-C2036BP

- \* Description: 36 Inch 735 CFM Modern Chimney Smooth

  Copper Wall Mounted Range Hood with Screen Filters
- \* Insert Model Number: C2036BP
- \* Insert Description: 735 CFM, 1.5 4.6 Sones, Variable Controls,

  Dual Centrifugal Blowers, Aluminum Mesh Filters
- \* Insert Duct: Single 7" Round Vent Opening
- \* Insert Lighting: LED Bulbs Included / Lights Located on Front Panel
- \* Filter: Aluminum Mesh
- \* Insert Finish: Stainless Steel

3/4" Flange for perfect fit.