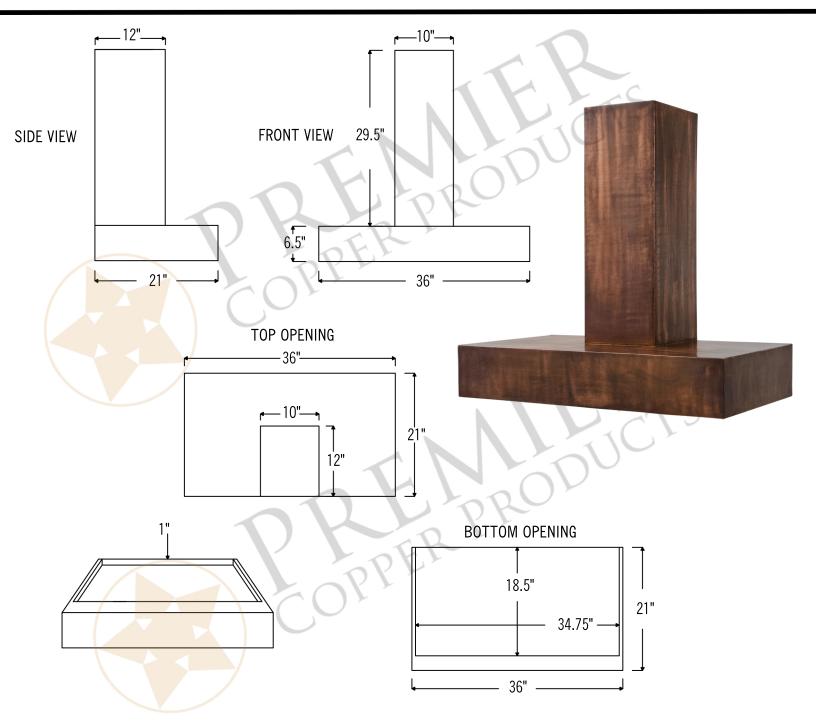

## MODEL NUMBER: HV-WGSM36-C2036BP

- \* Description: 36 Inch 735 CFM Modern Chimney Smooth Copper Wall Mounted Range Hood with Screen Filters
- \* Outer Dimension: 36" x 21" x 36"
- \* Top Dimension: 10" x 12"
- \* Bottom Dimension: 36" x 21"
- \* Botton Opening for Insert: 34.75" x 18.5"
- \* Bottom Opening Position: Back Center
- \* Top Open/Closed: Completely Open
- \* Skirt Height: 6.5"
- \* Finish: Antique Bronze/Copper
- \* Texture: Smooth Copper

## MODEL NUMBER: HV-WGSM36-C2036BP

- \* Description: 36 Inch 735 CFM Modern Chimney Smooth

  Copper Wall Mounted Range Hood with Screen Filters
- \* Insert Model Number: C2036BP
- \* Insert Description: 735 CFM, 1.5 4.6 Sones, Variable Controls,