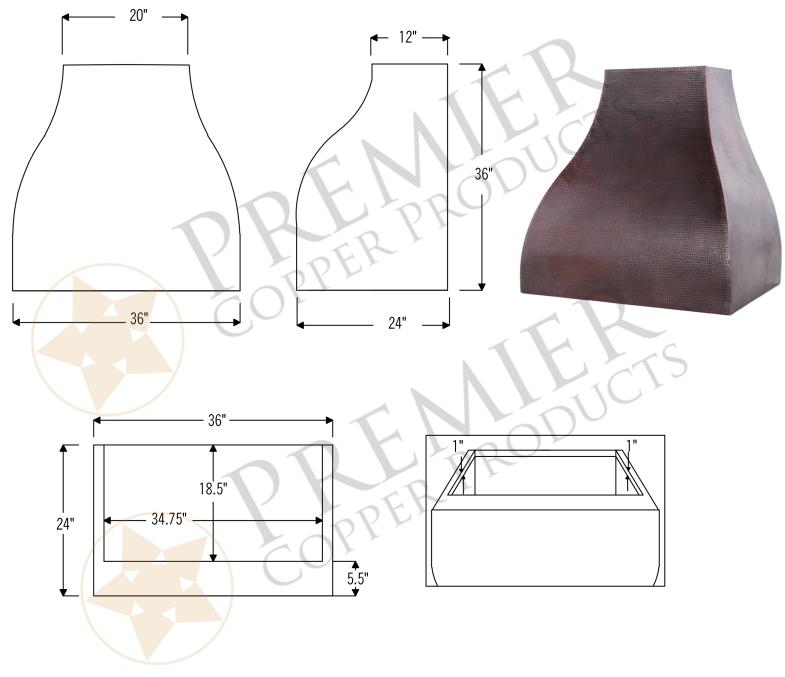

## MODEL NUMBER: HV-CAMPANA36-C2036BP

- \* Description: Hand Hammered Copper Wall Mounted Campana Range Hood with 735 CFM Stainless Steel Insert
- \* Outer Dimensions: 36" X 24" X 36"
- \* Top Dimensions: 20" X 12"
- \* Bottom Dimensions: 36" X 24"
- \* Bottom Opening Dimensions: 34.75" x 18.5"
- \* Finish: Oil Rubbed Bronze

## MODEL NUMBER: HV-CAMPANA36-C2036BP

- \* Description: Hand Hammered Copper Wall Mounted Campana Range Hood 735 CFM Stainless Steel
- \* Insert Model Number: C2036BP
- \* Insert Description: 735 CFM, 1.5 -4.6 Sones, Variable Controls, Dual Centrifugal Blowers, Aluminum Mesh Filters
- \* Insert Duct: Single 7" Round Vent Opening
- \* Insert Lighting: LED Bulbs Included / Lights Located on Front Panel
- \* Filter: Aluminum Mesh Filter
- \* Insert Finish: Stainless Steel