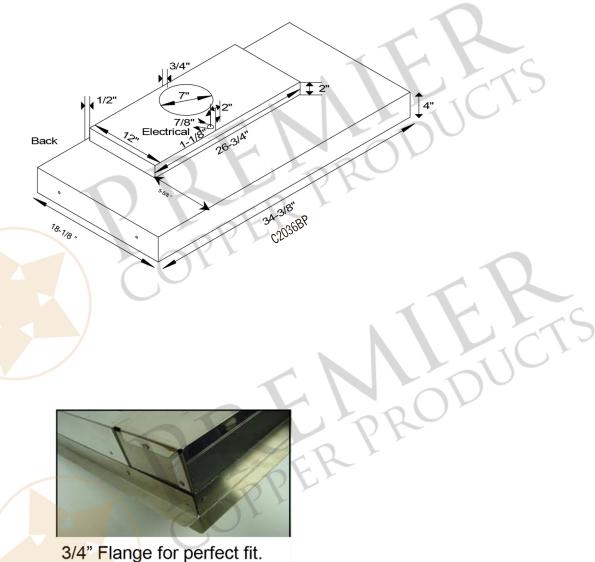

## MODEL NUMBER: HV-CAMPANA36-C2036BP

- \* Description: Hand Hammered Copper Wall Mounted Campana Range Hood 735 CFM Stainless Steel
- \* Insert Model Number: C2036BP
- \* Insert Description: 735 CFM, 1.5 -4.6 Sones, Variable Controls, Dual Centrifugal Blowers, Aluminum Mesh Filters
- \* Insert Duct: Single 7" Round Vent Opening
- \* Insert Lighting: LED Bulbs Included / Lights Located on Front Panel
- \* Filter: Aluminum Mesh Filter
- \* Insert Finish: Stainless Steel

## POWERED LINER SPECIFICATIONS

SEVEN YEAR, IN HOME, LIMITED WARRANTY ON INSERT, THE BEST IN THE INDUSTRY! Please visit ImperialHoods.com to view the details on their warranty All dimensions on inserts are (+/-) 1/8" and are subject to change. Drawings are not to scale.