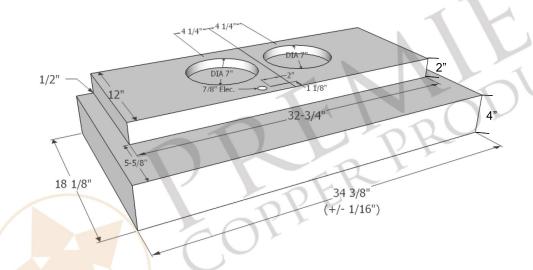

## MODEL NUMBER: HV-EUROTERRA36-C2036BP1-TWSB

DESCRIPTION: 36" Terra Firma Copper Wall Mounted EuroTerra

Range Hood with 1250 CFM Slim Baffle Filters

OUTER DIMENSION: 36" x 24" x 36"

TOP DIMENSION: 21" x 12" BOTTOM DIMENSION: 36" x 24" BOTTOM OPENING: 34.75" x 18.5"

## MODEL NUMBER: HV-EUROTERRA36-C2036BP1-TWSB

Description: 36" Terra Firma Copper Wall Mounted EuroTerra Range Hood with 1250 CFM Slim Baffle Filters

Insert Model Number: C2036BP1-TWSB

Insert Description: 1250 CFM, 1.5 -4.6 Sones, Variable Controls, Twin

Centrifugal Blowers, Heat Controlled Thermostat

Insert Duct: Two 7" Round Vent Opening

Insert Lighting: Front Panel LED Lights Included

Filter: Slim Baffle Filter Insert Finish: Stainless Steel