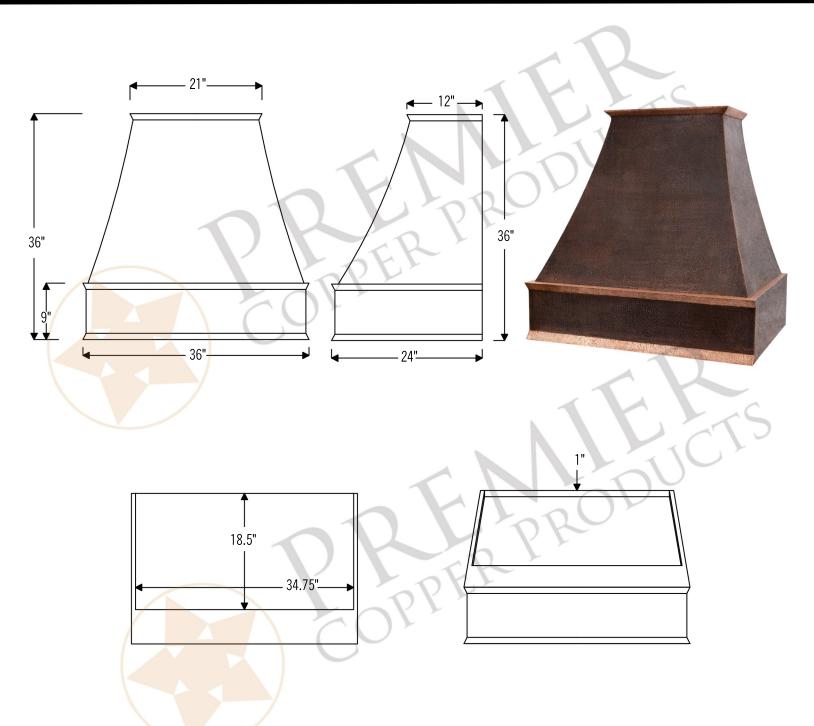

## MODEL NUMBER: HV-EUROTERRA36-C2036BP1-TWSB

DESCRIPTION: 36" Terra Firma Copper Wall Mounted EuroTerra

Range Hood with 1250 CFM Slim Baffle Filters

OUTER DIMENSION: 36" x 24" x 36"

TOP DIMENSION: 21" x 12" BOTTOM DIMENSION: 36" x 24" BOTTOM OPENING: 34.75" x 18.5"

FINISH: Living Copper / Oil Rubbed Bronze

TEXTURE: Terra Firma