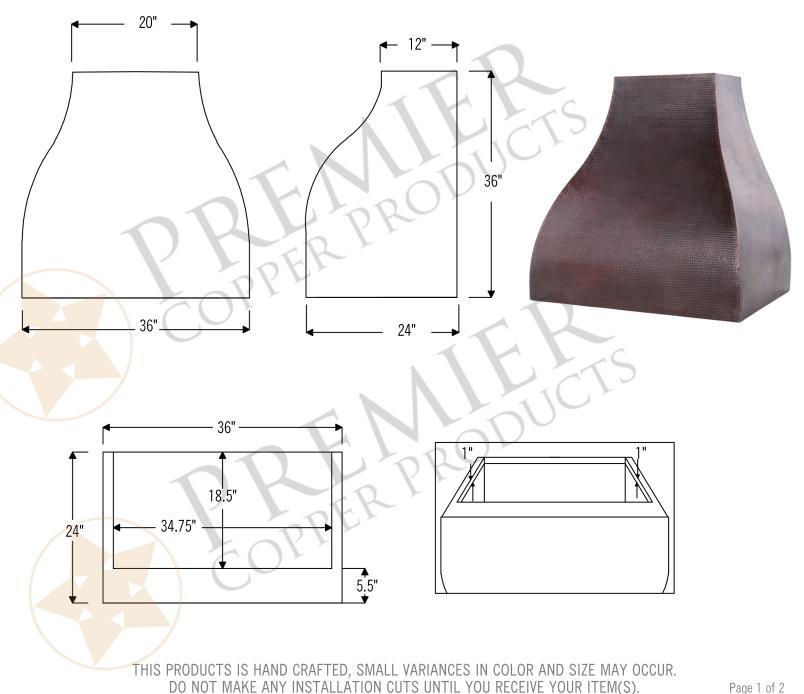

## MODEL NUMBER: HV-CAMPANA36-C2036BPSB

\* Description: 36 Inch 735 CFM Hand Hammered Copper Wall Mounted

- Campana Range Hood with Slim Baffle Filters
- \* Outer Dimensions: 36" X 24" X 36"
- \* Top Dimensions: 20" X 12"
- \* Bottom Dimensions: 36" X 24"
- \* Bottom Opening Dimensions: 34.75" x 18.5"
- \* Finish: Oil Rubbed Bronze