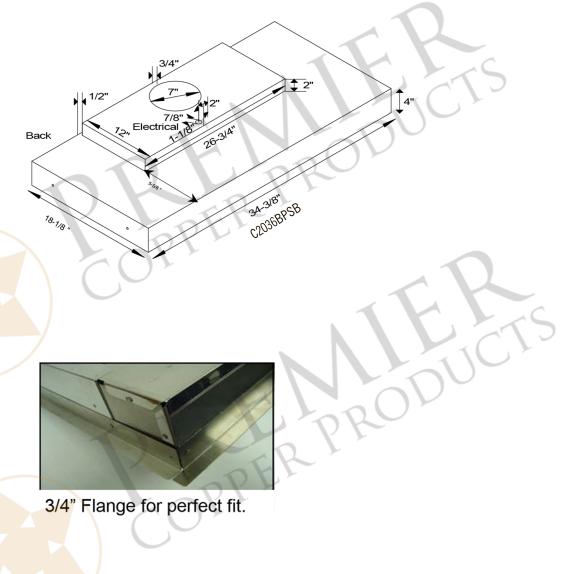

## MODEL NUMBER: HV-CAMPANA36-C2036BPSB

\* Description: 36 Inch 735 CFM Hand Hammered Copper Wall Mounted

Campana Range Hood with Slim Baffle Filters

- \* Insert Model Number: C2036BPSB
- \* Insert Description: 735 CFM, 1.5-4.6 Sones, Variable Controls,
- \* Insert Duct: Single 7" Round Vent Opening
- \* Lighting: LED Bulbs Included / Lights Located on Front Panel
- \* Filter: Slim Baffle Filters
- \* Insert Finish: Stainless Steel

POWERED LINER SPECIFICATIONS

SEVEN YEAR, IN HOME, LIMITED WARRANTY ON INSERT, THE BEST IN THE INDUSTRY! Please visit ImperialHoods.com to view the details on their warranty All dimensions on inserts are (+/-) 1/8" and are subject to change. Drawings are not to scale.